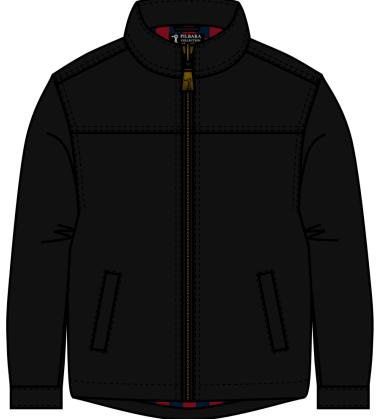

## Pilbara Collection Jacket

### **COMMERCIAL IN CONFIDENCE**

## RMPC065 Men's Quilted Jacket

#### **Features**

- Microfibre Waterproof Coating
- 100gsm Polyfill Padding
- Classic Fit Styling
- Metal Zipper Closure with Windmill Logo
- Concealed Internal Embroidery Zipper
- Windmill Embroidery
- Leather Patch at Back
- Ribbed Storm Cuff
- Left Hand Side Inner Chest Pocket
- Classic Yarn Dyed Check Cotton Lining
- Garments with Sleeves Comply with AS 4399:2020 Standard for UPF50+

Colour

Black

Ink Navy

Size Range XS – 5XL

# Ī

#### **Fabric**

Polyester Microfibre Waterproof coating











**Ink Navy** 

#### Measurement Table

| modedi omoni i dolo |      |    |      |    |      |     |      |     |      |  |  |
|---------------------|------|----|------|----|------|-----|------|-----|------|--|--|
| Major Points        | XS   | S  | М    | L  | XL   | 2XL | 3XL  | 4XL | 5XL  |  |  |
| 1/2 Chest           | 57.5 | 60 | 62.5 | 65 | 67.5 | 70  | 72.5 | 75  | 77.5 |  |  |
| Centre Back Length  | 76   | 77 | 78   | 79 | 80   | 81  | 82   | 83  | 84   |  |  |
| Sleeve Length       | 66   | 67 | 68   | 69 | 70   | 71  | 72   | 73  | 74   |  |  |
| Shoulder Width      | 45   | 47 | 49   | 51 | 53   | 55  | 57   | 59  | 61   |  |  |