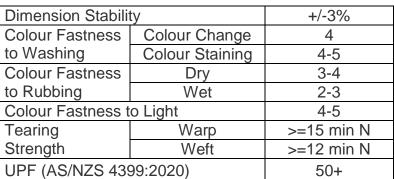

#### **Features**

- Microfibre Waterproof Coating
- 100gsm Polyfill Padding
- Classic Fit Styling
- Metal Zipper Closure with Windmill Logo
- Concealed Internal Embroidery Zipper
- Windmill Embroidery
- Leather Patch at Back
- Ribbed Storm Cuff
- Left Hand Side Inner Chest Pocket
- Classic Yarn Dyed Check Cotton Lining
- Garments with Sleeves Comply with AS 4399:2020 Standard for UPF50+