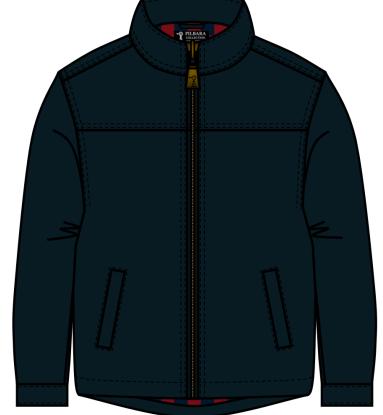

Colour

Black

Ink Navy

Size Range XS – 5XL

#### **Fabric**

Polyester Microfibre Waterproof coating

**Ink Navy** 