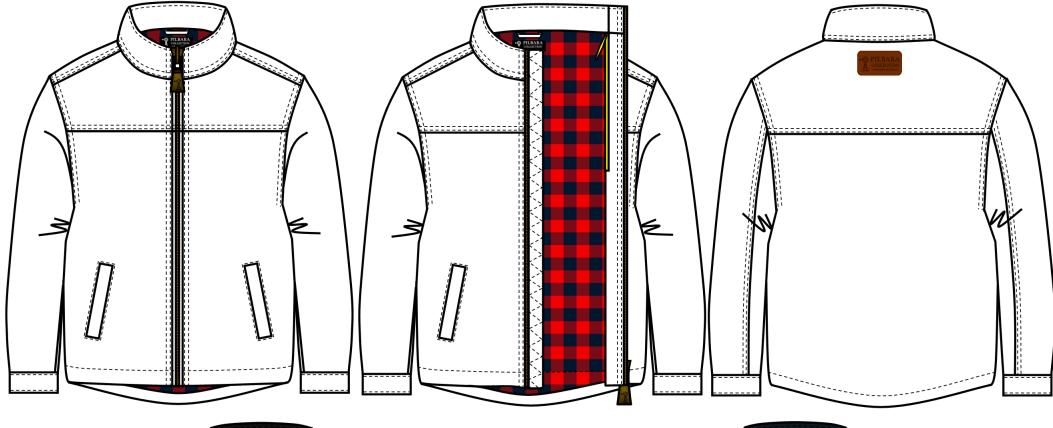

#### **Features**

- Microfibre Waterproof Coating
- 100gsm Polyfill Padding
- Classic Fit Styling
- Metal Zipper Closure with Windmill Logo
- Concealed Internal Embroidery Zipper
- Windmill Embroidery
- Leather Patch at Back
- Ribbed Storm Cuff
- Left Hand Side Inner Chest Pocket
- Classic Yarn Dyed Check Cotton Lining
- Garments with Sleeves Comply with AS 4399:2020 Standard for UPF50+

#### **Fabric**

Polyester Microfibre Waterproof coating

**Ink Navy** 